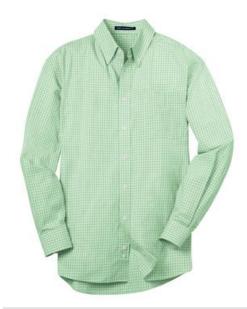

# Port Authority<sup>®</sup> Plaid Pattern Easy Care Shirt. S639

A not-too-bold plaid pattern offers a welcome break from a solid color. Designed for comfort and wrinkle-resistant convenience, this yarn-dyed poplin shirt is ideal for both dress and casual wear.

- 3.2-ounce, 55/45 cotton/poly
- Button-dow n collar
- Pearlized buttons
- Left chest pocket
- Back box pleat
- Rounded adjustable cuffs