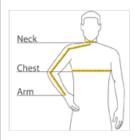

#### HOW TO MEASURE

#### CHEST WIDTH

Measure under the arm and around the fullest part of the chest with arms down, keeping tape horizontal.

#### NECK

Measure around the fullest part of the neck at the base.

#### ARM

Place hand on hip. Start at the center of the back of the neck and measure across the shoulder, to the elbow, and then down to the w rist.

### SIZE CHART

|   |       | XS     | s      | М     | L      | XL     | 2XL    | 3XL    | 4XL    |
|---|-------|--------|--------|-------|--------|--------|--------|--------|--------|
| - | Chest | 32-34  | 35-37  | 38-40 | 41-43  | 44-46  | 47-49  | 50-53  | 54-57  |
|   | Neck  | 16 1/2 | 16 1/2 | 17    | 17 1/2 | 18 1/2 | 19 1/4 | 20     | 20 3/4 |
|   | Arm   | 30 1/2 | 32     | 34    | 35     | 36 1/2 | 37 1/2 | 38 1/2 | 39 1/2 |