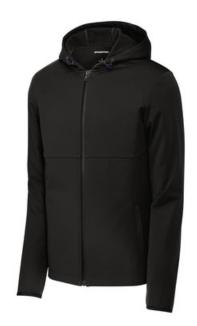

# Sport-Tek® Hooded Soft Shell Jacket ST980

With sporty raglan sleeves, wind-resistance and waterresistance, this soft shell is made to move with youregardless of the weather.

- 100% polyester knit shell with a durable water-repellent (DWR) coating bonded to a water-resistant film insert and a 100% polyester brushed tricot interior
- 5000MM fabric w aterproof rating
- 5000G/M2 fabric breathability rating
- Three-panel hood with draw cord and toggles
- Raglan sleeves
- Coated reverse coil center front zipper
- Front reverse coil zippered pockets
- Elastic binding at cuffs
- Open hem