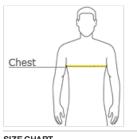

### HOW TO MEASURE

# CHEST WIDTH

Measure under the arm and around the fullest part of the chest w ith arms dow n, keeping tape horizontal.

.