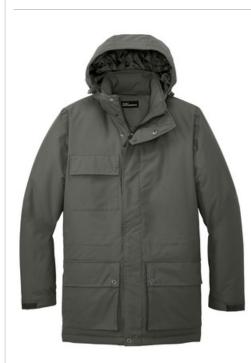

## Port Authority<sup>®</sup> Excursion Parka J599

The parka tailored for your everyday excursions. Fully insulated with a durable water-repellent (DWR) finish, it's built to take on the elements and enhance your professional style.

- 100% polyester canvas with DWR finish
- Removable, adjustable hood with locking draw cords
- Shaped exterior storm flap with snap closure
- Adjustable waist with locking draw cords
- Two low er front bellow ed pockets with flaps and hook and loop closures, side entries
- Chest pocket with flap and snap closure
- Interior left chest zippered pocket

CARE INSTRUCTIONS

Not Dry Clean.

- Adjustable cuffs with hook and loop closures
  - Port Pocket<sup>™</sup> for decoration access
- Insulation method: 5.3-oz. polyfill in body, 4.4-oz. polyfill in . sleeves and hood
- Water protection method: PU coating and durable waterrepellent finish