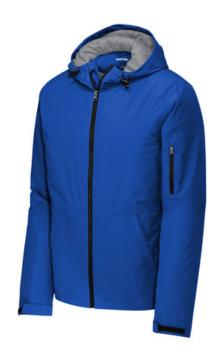

# Sport-Tek® Waterproof Insulated Jacket JST56

This fully seam-sealed, wind-resistant, insulated jacket offers outstanding waterproof protection to help keep you dry in the stands or on the street.

- 100% polyester with water-resistant face coating
- Jersey-lined body and hood
- 2.4-ounce polyfill insulation in body
- 1.8-ounce polyfill insulation in hood and sleeves
- Polyester taffeta sleeves for easy on/off
- 5000MM fabric w aterproof rating
- 3000G/M2 fabric breathability rating
- Tag-free label
- Three-panel hood with draw cord and toggles
- Exposed molded zipper
- Left arm zippered pocket
- Adjustable self-fabric tab cuffs with hook and loop closures
- Front pouch pocket