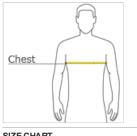

### HOW TO MEASURE

Measure under the arm and around the fullest part of the chest with arms dow n, keeping tape horizontal.

CHEST WIDTH

#### SIZE CHART XS s М L XL 2XL 3XL 4XL 38-40 Chest 32-34 35-37 41-43 44-46 47-49 50-53 54-57 COLOR INFORMATION

| Black Deep Red Forest Green Graphite | Maroon Purple         | True Nav y True Royal |
|--------------------------------------|-----------------------|-----------------------|
| PMS BLACK C PMS 201C PMS 553C PMS 43 | 2C PMS 504C PMS 76720 | C PMS 533C PMS 7687C  |