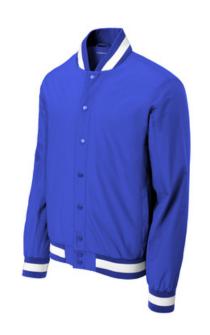

# Sport-Tek<sup>®</sup> Insulated Varsity Jacket JST58

Show your team spirit in this retro-inspired jacket that offers weather-fighting protection.

- 100% polyester w ith w ater-resistant coating
- 2.4-ounce polyfill insulation in body
  - 1.8-ounce polyfill insulation in sleeves
- Tag-free label
- Dyed-to-match metal snap closure
- Locker loop

÷

- Front w elt pockets
- Decoration access pocket
- 1x1 striped rib knit at collar, cuffs and hem