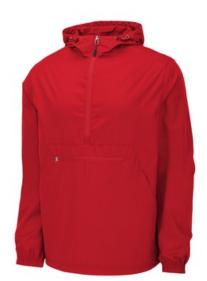

# Sport-Tek <sup>®</sup> Packable Anorak. JST66

This weather-fighting essential packs into its own front pocket-making it easy to throw it into a gymduffel.

- 100% polyester shell
- Three-panel hood with draw cord and toggles
- Tag-free label
- Extended reverse coil center front zipper for easy on/off
- Elastic at cuffs
- Packs into front zippered pocket
- Front pouch pocket
- Draw cord hem w ith toggles