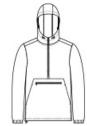

# Sport-Tek <sup>®</sup> Packable Anorak. JST66

This weather-fighting essential packs into its own front pocket-making it easy to throw it into a gymduffel.

- 100% polyester shell
- Three-panel hood with draw cord and toggles
- Tag-free label
- Extended reverse coil center front zipper for easy on/off
- Elastic at cuffs
- Packs into front zippered pocket
- Front pouch pocket
- Draw cord hem w ith toggles