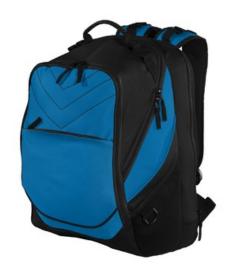

## Port Authority<sup>®</sup> Xcape™ Computer Backpack. BG100

Designed for a mobile lifestyle, the Xcape<sup>™</sup> keeps your laptop protected with lots of dedicated space.

- 600 denier polyester canvas
- Exterior, side-entry padded laptop compartment
- Easy-entry main compartment
- Front zippered pocket with organizer panel
  - Front zippered pocket for easy decoration
- Two side mesh pockets а.

•

- . Padded, channeled back for ventilation
- Comfortable ergonomic padded straps
- Laptop sleeve dimensions: 17.5"h x 12"w x 2"d;fits most 17" laptops
- Dimensions: 17.75"h x 12.5"w x 7"d; Approx. 1,752 cubic inches