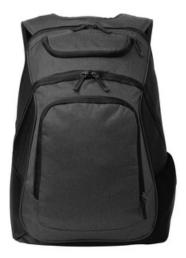

## Port Authority <sup>®</sup> Exec Backpack. BG223

- 1,680D ballistic polyester (solid); 300D two-tone
- poly/1,680D polyester (heather)
- Spacious main compartment
- Dedicated zippered laptop compartment
- Front zippered pocket with extensive organization panel
- Tricot-lined valuables pocket
- Air mesh shoulder straps
- Side mesh pocket
- Tech nylon zipper pulls
- Padded mesh luggage trolley pass through on back
- Laptop sleeve dimensions: 17"h x 13"w
- Dimensions: 18.75"h x 14.5"w x 8.75"d; Approx. 2,379 cubic inches