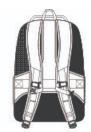

- 200 denier mini grid dobby polyester
- Spacious main compartment
- Dedicated back laptop compartment
- Top front zippered valuables pocket
- Front zippered pocket with organization panel
- Side mesh pocket
- Side zippered pocket
- Padded air mesh back panels and shoulder straps
- Adjustable slide sternum strap
- Integrated carry handle
- Metal zipper pulls
- Luggage trolley pass through on back
- Laptop dimensions: 16"h x 12"w x 1"d; fits most 15" laptops
- iaptops

Dimensions: 17.5"h x 12"w x 7.5"d; Approx. 1,575 cubic inches

Note: Bags not intended for use by children 12 and under.

back

COLOR INFORMATION