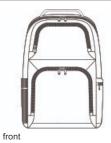

- 200 denier mini grid dobby polyester
- Spacious main compartment
- Dedicated back laptop compartment
- Top front zippered valuables pocket
- Front zippered pocket with organization panel
- Side mesh pocket
- Side zippered pocket
- Padded air mesh back panels and shoulder straps
- Adjustable slide sternum strap
- Integrated carry handle
- Metal zipper pulls
- Luggage trolley pass through on back
- Laptop dimensions: 16"h x 12"w x 1"d; fits most 15" laptops
- iaptops

Dimensions: 17.5"h x 12"w x 7.5"d; Approx. 1,575 cubic inches

Note: Bags not intended for use by children 12 and under.

back

COLOR INFORMATION