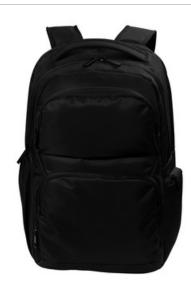

## Port Authority<sup>®</sup> Transit Backpack BG224

This modern backpack has it all! Designed to easily transition from home to the office, this backpack features zippered organization pockets and a dedicated laptop compartment.

- 200 denier mini grid dobby polyester
- Spacious main compartment
- Dedicated back laptop compartment
- Top front zippered valuables pocket
- Front zippered pocket with organization panel
- Side mesh pocket
- Side zippered pocket
- Padded air mesh back panels and shoulder straps
- Adjustable slide sternum strap
- Integrated carry handle
- Metal zipper pulls
- Luggage trolley pass through on back
- Laptop dimensions: 16"h x 12"w x 1"d; fits most 15" laptops
- iaptops

Dimensions: 17.5"h x 12"w x 7.5"d; Approx. 1,575 cubic inches

Note: Bags not intended for use by children 12 and under.

back

COLOR INFORMATION