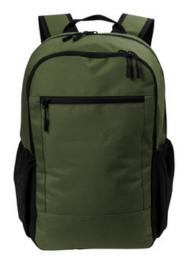

## Port Authority® Daily Commute Backpack BG226

A feature-rich backpack at a great value, this everyday bag offers a dedicated laptop sleeve, organization panel and so much more in a fresh design.

- 300 denier polyester canvas
- Spacious main compartment with organization panel
- Dedicated padded laptop sleeve
- Front zippered pocket
- Side mesh pockets
- Padded air mesh shoulder straps
- Padded back panel
- Luggage trolley pass through on back
- Laptop dimensions: 15"h x 12"w x 1"d; fits most 15" laptops
- Dimensions: 17.75"h x 11.5"w x 5"d; Approx. 1,020 cubic inches

Note: Bags not intended for use by children 12 and under.

front

back