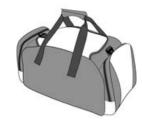

## Metro Duffel, BG91

The perfect duffel for an active lifestyle. An organizational section in the front pocket makes this textured duffel a versatile choice.

- 600 denier polyester with polyester dobby contrast
- Side and end pockets for easy packing
- Adjustable, detachable padded shoulder strap
- Reflective piping for visibility
- Dimensions: 12" h x 18" w x 10" d; Approx. 2,160 cubic inches

Note: Bags not intended for use by children 12 and under. Includes a California Prop 65 and social responsibility handtag.

front

back