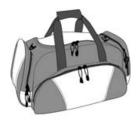

## Metro Duffel, BG91

The perfect duffel for an active lifestyle. An organizational section in the front pocket makes this textured duffel a versatile choice.

- 600 denier polyester with polyester dobby contrast
- Side and end pockets for easy packing
- Adjustable, detachable padded shoulder strap
- Reflective piping for visibility
- Dimensions: 12" h x 18" w x 10" d; Approx. 2,160 cubic inches

Note: Bags not intended for use by children 12 and under. Includes a California Prop 65 and social responsibility handtag.

front

back