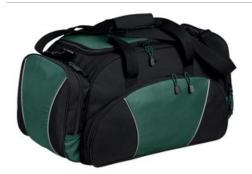

## Metro Duffel, BG91

The perfect duffel for an active lifestyle. An organizational section in the front pocket makes this textured duffel a versatile choice.

- 600 denier polyester with polyester dobby contrast
- Side and end pockets for easy packing
- Adjustable, detachable padded shoulder strap
- Reflective piping for visibility
- Dimensions: 12" h x 18" w x 10" d; Approx. 2,160 cubic inches

Note: Bags not intended for use by children 12 and under. Includes a California Prop 65 and social responsibility handtag.

front

back