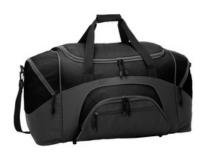

## Standard Colorblock Sport Duffel. BG99

Our best-selling, budget-friendly duffel is sized for for sport

- 600 denier polyester canvas with 210 denier polyester
- D-shaped zippered entry for easy access in main compartment
- Two large zippered end pockets
- Two exterior zippered pockets on front
- Padded handle
- Detachable, adjustable shoulder strap
- Two front zippered pockets
- Two large side pockets
- Dimensions: 12.75"h x 27.25"w x 13.5"d; Approx. 4,690 cubic inches