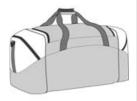

## Standard Colorblock Sport Duffel. BG99

Our best-selling, budget-friendly duffel is sized for for sport

- 600 denier polyester canvas with 210 denier polyester
- D-shaped zippered entry for easy access in main compartment
- Two large zippered end pockets
- Two exterior zippered pockets on front
- Padded handle
- Detachable, adjustable shoulder strap
- Two front zippered pockets
- Two large side pockets
- Dimensions: 12.75"h x 27.25"w x 13.5"d; Approx. 4,690 cubic inches