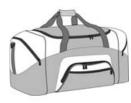

## Standard Colorblock Sport Duffel. BG99

Our best-selling, budget-friendly duffel is sized for for sport

- 600 denier polyester canvas with 210 denier polyester
- D-shaped zippered entry for easy access in main compartment
- Two large zippered end pockets
- Two exterior zippered pockets on front
- Padded handle
- Detachable, adjustable shoulder strap
- Two front zippered pockets
- Two large side pockets
- Dimensions: 12.75"h x 27.25"w x 13.5"d; Approx. 4,690 cubic inches