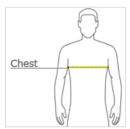

#### **HOW TO MEASURE**

#### CHEST WIDTH

Measure under the arm and around the fullest part of the chest with arms down, keeping tape horizontal.

### SIZE CHART

|       | XS    | S     | М     | L     | XL    | 2XL   | 3XL   | 4XL   | 5XL   | 6XL   |
|-------|-------|-------|-------|-------|-------|-------|-------|-------|-------|-------|
| Chest | 32-34 | 35-37 | 38-40 | 41-43 | 44-46 | 47-49 | 50-53 | 54-57 | 58-60 | 61-63 |