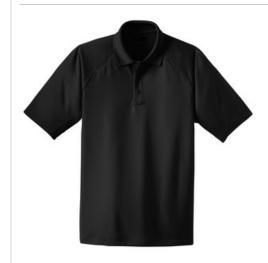

## Select Snag-Proof Tactical Polo. CS410

With strategically placed mic clips and dual pen pockets, our tactical polo is designed for event staff, security and law enforcement. Built for performance, this snag-proof, moisture-wicking, odor-fighting shirt will keep you sharp and professional-looking on or off the job.

- 6.6-ounce snag-proof polyester
- Rental friendly
- Tag-free label
- Flat knit collar
- 3-button placket with dyed-to-match buttons
- Mic clips at center placket and shoulders
- Raglan sleeves
- Reinforced dual pen pockets on left sleeve
- Side vents
- Drop tail to stay tucked in