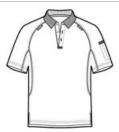

## Select Snag-Proof Tactical Polo. CS410

With strategically placed mic clips and dual pen pockets, our tactical polo is designed for event staff, security and law enforcement. Built for performance, this snag-proof, moisture-wicking, odor-fighting shirt will keep you sharp and professional-looking on or off the job.

- 6.6-ounce snag-proof polyester
- Rental friendly
- Tag-free label
- Flat knit collar
- 3-button placket with dyed-to-match buttons
- Mic clips at center placket and shoulders
- Raglan sleeves
- Reinforced dual pen pockets on left sleeve
- Side vents
- Drop tail to stay tucked in

front

back