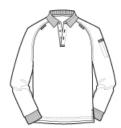

### CARE INSTRUCTIONS

Machine Wash Cold With Like Colors. Only Non-Chlorine
Bleach When Needed. Tumble Dry Low. Do Not Use Fabric
Softner. Remove Promptly. Cool Iron If Necessary.

front

back