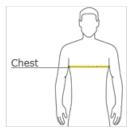

## **HOW TO MEASURE**

### CHEST WIDTH

Measure under the arm and around the fullest part of the chest with arms down, keeping tape horizontal.

# SIZE CHART

|       | xs    | S     | М     | L     | XL    | 2XL   | 3XL   | 4XL   |
|-------|-------|-------|-------|-------|-------|-------|-------|-------|
| Chest | 32-24 | 35-37 | 38-40 | 41-43 | 44-46 | 47-49 | 50-53 | 54-57 |