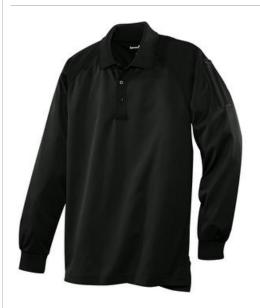

# Select Long Sleeve Snag-Proof Tactical Polo. CS410LS

With strategically placed mic clips and dual pen pockets, our tactical polos are designed for event staff, security and law enforcement. Built for performance, these snag-proof, moisture-wicking, odor-fighting shirts will keep you sharp and professional-looking on or off the job.

- 6.6-ounce snag-proof polyester
- Rental friendly
- Tag-free label
- Flat knit collar
- 3-button placket with dyed-to-match buttons
- Mic clips at center placket and shoulders
- Raglan sleeves
- Reinforced dual pen pockets on left sleeve
- Rib knit cuffs
- Side vents
- Drop tail to stay tucked in