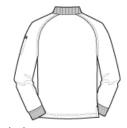

### CARE INSTRUCTIONS

Machine Wash Cold With Like Colors. Only Non-Chlorine
Bleach When Needed. Tumble Dry Low. Do Not Use Fabric
Softner. Remove Promptly. Cool Iron If Necessary.

front

back