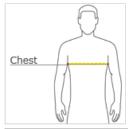

## HOW TO MEASURE

#### CHEST WIDTH

Measure under the arm and around the fullest part of the chest with arms down, keeping tape horizontal.