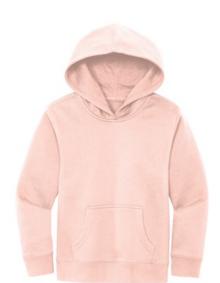

# District<sup>®</sup> Youth V.I.T.<sup>™</sup>Fleece Hoodie DT6100Y

An ideal canvas for decorators, this soft fleece is everything and more at an unbeatable value.

- 8.3-ounce, 65/35 ring spun cotton/polyester
- 100% ring spun cotton face (Solids, Light Heather Grey)
- 60/40 ring spun cotton/polyester (Royal Frost, Heathered Charcoal)
- Jersey-lined, two-piece hood
- Dyed-to-match twill back neck tape
  - No drawcord
- Side seamed
- 1x1 rib knit cuffs and hem
- Tear-away label