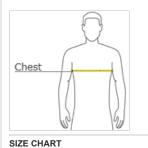

## CARE INSTRUCTIONS

Machine wash cold with like colors. Only non-chlorine bleach, when needed. Tumble dry low. Warm iron, if necessary.

HOW TO MEASURE

## CHEST WIDTH

Measure under the arm and around the fullest part of the chest with arms down, keeping tape horizontal.

| -     |       |       |       | -     |       |       |       |       |
|-------|-------|-------|-------|-------|-------|-------|-------|-------|
| Chest | 32-34 | 35-37 | 38-40 | 41-43 | 44-46 | 47-49 | 50-53 | 54-57 |
|       | XS    | S     | М     | L     | XL    | 2XL   | 3XL   | 4XL   |