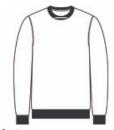

# District<sup>®</sup> V.I.T. <sup>™</sup>Fleece Crew DT6104

An ideal canvas for decorators, this soft fleece is everything and more at an unbeatable value.

- 8.3-ounce, 65/35 ring spun cotton/polyester
- 100% ring spun cotton face (Solids)
- 60/40 ring spun cotton/polyester (Heathers and Royal Frost)
- Tear-away label
- Dyed-to-match twill back neck tape
- 1x1 rib knit collar, cuffs and hem
- Side seamed