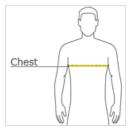

### HOW TO MEASURE

#### CHEST WIDTH

Measure under the arm and around the fullest part of the chest with arms down, keeping tape horizontal.