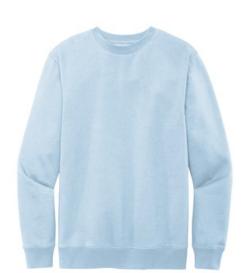

# District<sup>®</sup> V.I.T. <sup>™</sup>Fleece Crew DT6104

An ideal canvas for decorators, this soft fleece is everything and more at an unbeatable value.

- 8.3-ounce, 65/35 ring spun cotton/polyester
- 100% ring spun cotton face (Solids)
- 60/40 ring spun cotton/polyester (Heathers and Royal Frost)
- Tear-away label
- Dyed-to-match twill back neck tape
- 1x1 rib knit collar, cuffs and hem
- Side seamed