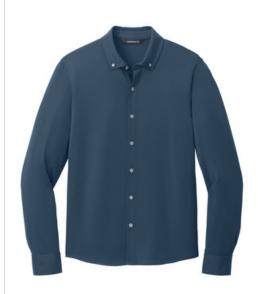

# Mercer+Mettle<sup>™</sup> Stretch Jersey Long Sleeve Shirt MM1018

All the traditional components of a classic dress shirt combined with the comfortable drape of soft jersey fabric in a modern, moisture-wicking hybrid silhouette. A versatile choice for the office featuring all the comfort of a favorite tee.

#### Fabric+Weight

5-ounce, 92/8 poly/spandex jersey

#### Features+Benefits

- Button-dow n collar with collar stand
- Rimmed buttons with a satin finish
- Adjustable mitered cuffs
- Curved shirt tail hem