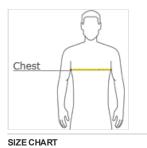

#### HOW TO MEASURE

### Measure under the arm and around the fullest part of the chest with arms dow n, keeping tape horizontal.

XS s М XL 2XL 3XL 4XL L Chest 32-34 35-37 38-40 41-43 44-47 48-51 52-56 57-61