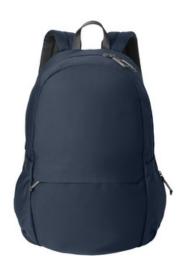

# Mercer+Mettle<sup>™</sup> Claremont Backpack MMB210

Durable yet pliable, each Claremont bag is made to meet the many needs of the hybrid lifestyle head-on. It features sleek, modern details for an overall clean and elevated aesthetic.

#### Features+Benefits

- Spacious main compartment
- Hidden zipper compartment
- Expandable side pocket
- Wrapped matte zipper pulls
- Matte dyed-to-match coated zipper tape

#### Weight+Measurements

- Laptop compartment: 11"h x 14"w x 1.5"d; fits most 16" laptops
- Dimensions: 19.5"h x 12.5"w x 6"d
- Capacity: 1,098 cu. in./18 L
- Weight: 1.21 lbs./0.55 kg

Note: Bags not intended for use by children 12 and under. \*\*