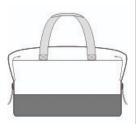

## M MERCER+METTLE

# Mercer+Mettle<sup>™</sup> Weekender Duffel MMB800



Minimalist design for maximum appeal, this spacious bag is made for on-the-clock and off-duty wear. The coated and molded main compartment zips open to reveal a spacious interior, which is expandable with quick-release buckles.

### Straps+Handles

- Removable, adjustable shoulder strap
- Web carry handles

#### Fabric+Construction

900D dry-handed ballistic polyester

## Weight+Measurements

- $\bullet$  Dimensions: 20"w x 14"h x 8"d (buckled); 20"w x 17"h x 8"d (expanded)
- Capacity: 2,135 cu. in./35 L
- Weight: 1.4 lbs. /0.63 kg

Note: Bags not intended for use by children 12 and under



front



back

## **COLOR INFORMATION**



Deep Black PMS BLACK C