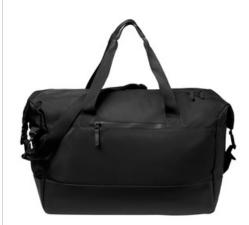

# Mercer+Mettle<sup>™</sup> Weekender Duffel MMB800

Minimalist design for maximum appeal, this spacious bag is made for on-the-clock and off-duty wear. The coated and molded main compartment zips open to reveal a spacious interior, which is expandable with quick-release buckles.

### Straps+Handles

- Removable, adjustable shoulder strap
- Web carry handles

#### Fabric+Construction

900D dry-handed ballistic polyester

## Weight+Measurements

- $\bullet$  Dimensions: 20"w x 14"h x 8"d (buckled); 20"w x 17"h x 8"d (expanded)
- Capacity: 2,135 cu. in./35 L
- Weight: 1.4 lbs. /0.63 kg

Note: Bags not intended for use by children 12 and under