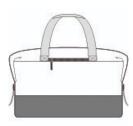

## M MERCER+METTLE

# Mercer+Mettle<sup>™</sup> Weekender Duffel MMB800



Minimalist design for maximum appeal, this spacious bag is made for on-the-clock and off-duty wear. The coated and molded main compartment zips open to reveal a spacious interior, which is expandable with quick-release buckles.

### Straps+Handles

- Removable, adjustable shoulder strap
- Web carry handles

#### Fabric+Construction

900D dry-handed ballistic polyester

## Weight+Measurements

- $\bullet$  Dimensions: 20"w x 14"h x 8"d (buckled); 20"w x 17"h x 8"d (expanded)
- Capacity: 2,135 cu. in./35 L
- Weight: 1.4 lbs. /0.63 kg

Note: Bags not intended for use by children 12 and under



front



back

## **COLOR INFORMATION**



Deep Black PMS BLACK C