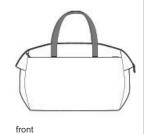

# Mercer+Mettle<sup>™</sup> Claremont Duffel MMB810

Durable yet pliable, each Claremont bag is made to meet the many needs of the hybrid lifestyle head-on. It features sleek, modern details for an overall clean and elevated aesthetic.

### Weight+Measurements

- Dimensions: 11.5"h x 18.5"w x 10.5"d
- Capacity: 1,526 cu. in./25 L
- Weight: 1.12 lbs./0.51 kg

Note: Bags not intended for use by children 12 and under.

back