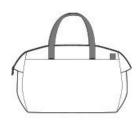

### Weight+Measurements

- Dimensions: 11.5"h x 18.5"w x 10.5"d
- Capacity: 1,526 cu. in./25 L
- Weight: 1.12 lbs./0.51 kg

Note: Bags not intended for use by children 12 and under.

back