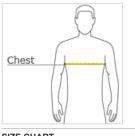

#### HOW TO MEASURE

## CHEST WIDTH Measure under the arm and around the fullest part of the chest with arms down, keeping tape horizontal.

#### SIZE CHART

|       | S     | M     | L     | XL    | 2XL   | 3XL   | 4XL   |
|-------|-------|-------|-------|-------|-------|-------|-------|
| Chest | 34-36 | 38-40 | 42-44 | 46-48 | 50-52 | 54-56 | 58-60 |