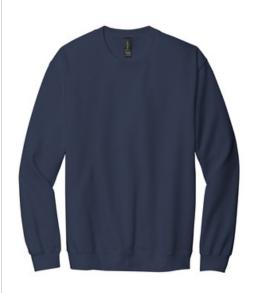

# Gildan<sup>®</sup> Softstyle<sup>®</sup> Crewneck Sweatshirt SF000

- 8.4-ounce, 80/20 ring spun cotton/poly
- 75/25 ring spun cotton/poly (Sport Grey)
- 50/50 ring spun cotton/poly (Dark Heather)
- Two-end ring spun cotton face fabric
- 1x1 rib knit with spandex cuffs and bottom band .
- Dropped shoulder н.
- Double-needle topstitching throughout .
- Tubular body .
- Classic fit .
- Tearaway label