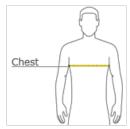

#### **HOW TO MEASURE**

### CHEST WIDTH

Measure under the arm and around the fullest part of the chest with arms down, keeping tape horizontal.

## SIZE CHART

|       | S     | М     | L     | XL    | 2XL   | 3XL   | 4XL   | 5XL   |
|-------|-------|-------|-------|-------|-------|-------|-------|-------|
| Chest | 34-36 | 38-40 | 42-44 | 46-48 | 50-52 | 54-56 | 58-60 | 62-64 |