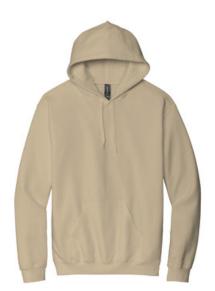

# Gildan<sup>®</sup> Softstyle<sup>®</sup> Pullover Hooded Sweatshirt SF500

- 8.4-ounce, 80/20 ring spun cotton/poly
- 75/25 ring spun cotton/poly (Sport Grey)
- 50/50 ring spun cotton/poly (Dark Heather)
- Two-end ring spun cotton face fabric
- Two-piece dyed-to-match jersey fabric-lined hood
- Double-needle hem and topstitching on outside of hood
- 3/8-inch flat drawcords
- Dropped shoulder
- 1x1 rib knit with spandex cuffs and bottom band
- Tubular body
- Classic fit
- Tearaway label
- Select colors up to 5XL