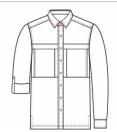

- 2.2-ounce, 100% polyester poplin
- 2.5-ounce, 100% polyester poplin (White)
- Moisture-w icking
- UPF rating of 30
- Hidden button-down collar
- Dyed-to-match buttons
- Two chest pockets with concealment flaps and hook and loop closures
- Vented back panel with mesh ventilation
- Rounded adjustable cuffs
- Roll sleeves with button tabs
- Straight hem with side vents