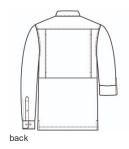

- 2.2-ounce, 100% polyester poplin
- 2.5-ounce, 100% polyester poplin (White)
- Moisture-w icking
- UPF rating of 30
- Hidden button-down collar
- Dyed-to-match buttons
- Two chest pockets with concealment flaps and hook and loop closures
- Vented back panel with mesh ventilation
- Rounded adjustable cuffs
- Roll sleeves with button tabs
- Straight hem with side vents