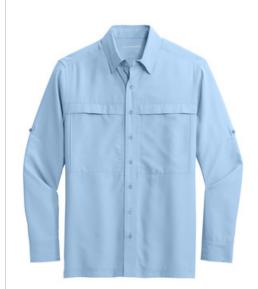

# Port Authority<sup>®</sup> Long Sleeve UV Daybreak Shirt W960

Sun and moisture are no problem for this versatile, lightweight, highly breathable shirt. Relaxed styling makes it perfect for outdoor or indoor wear.

- 2.2-ounce, 100% polyester poplin
- 2.5-ounce, 100% polyester poplin (White)
- Moisture-w icking
- UPF rating of 30
- Hidden button-down collar
- Dyed-to-match buttons
- Two chest pockets with concealment flaps and hook and loop closures
- Vented back panel with mesh ventilation
- Rounded adjustable cuffs
- Roll sleeves with button tabs
- Straight hem with side vents