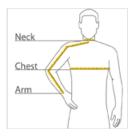

## HOW TO MEASURE

#### CHEST WIDTH

Measure under the arm and around the fullest part of the chest with arms down, keeping tape horizontal.

#### NECK

Measure around the fullest part of the neck at the base.

### ARM

Place hand on hip. Start at the center of the back of the neck and measure across the shoulder, to the elbow, and then down to the wrist.

## SIZE CHART

|   |       | XS          | s           | М           | L           | XL          | 2XL         | 3XL         | 4XL         |
|---|-------|-------------|-------------|-------------|-------------|-------------|-------------|-------------|-------------|
| - | Chest | 32-34       | 35-37       | 38-40       | 41-43       | 44-46       | 47-49       | 50-53       | 54-57       |
|   | Neck  | 14 1/2 - 15 | 15 - 15 1/2 | 15 1/2 - 16 | 16 - 16 1/2 | 16 1/2 - 17 | 17 - 17 1/2 | 17 1/2 - 18 | 18 - 18 1/2 |
|   | Arm   | 30 1/2      | 32          | 34          | 35          | 36 1/2      | 37 1/2      | 38 1/2      | 39 1/2      |